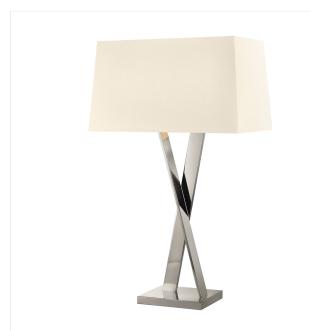

# X Table Lamp Spec Sheet

SKU: 4660.35

The arrangement of elements in atypical ways creates structural configurations that surprise and delight in the serendipity of their form.

Learn more: <u>https://sonnemanlight.com/x-table-lamp</u>

## Dimensions Height: 33.5 20" 12" Width: Length: Canopy/Backplate/Base Width: Canopy/Backplate/Base Depth: 9 7 **Electrical Specs** Bulb 1 Type: Bulb Quantity: Input Voltage: Medium Base 2 120VAC Wattage: Bulb Max Wattage: 75 75 Installation Installation: No electrician required Shipping Carton 1 L x W x H: Carton 1 Gross Weight: Carton 2 L x W x H: Carton 2 Gross Weight: 36" X 13" X 12" 8 LBS 22" X 14" X 12" 1.76 LBS Shade Shade Material: Linen General Listings Features: Color/Finish: While Supplies Last Polished Nickel (.35)