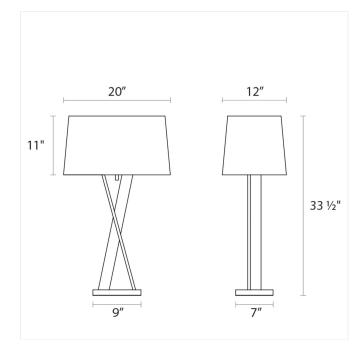

## Dimensions Height: 33.5 20" 12" Width: Length: Canopy/Backplate/Base Width: Canopy/Backplate/Base Depth: 9 7 **Electrical Specs** Bulb 1 Type: Bulb Quantity: Input Voltage: Medium Base 2 120VAC Wattage: Bulb Max Wattage: 75 75 Installation Installation: No electrician required Shipping Carton 1 L x W x H: Carton 1 Gross Weight: Carton 2 L x W x H: Carton 2 Gross Weight: 36" X 13" X 12" 8 LBS 22" X 14" X 12" 1.76 LBS Shade Shade Material: Linen General Listings Features: Color/Finish: While Supplies Last Polished Nickel (.35)