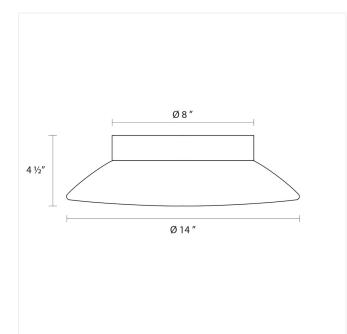

### Dimensions 4.5" 14" 8" 14" Height: Diameter Canopy/Backplate/Base: Size: **Electrical Specs** Bulb 1 Type: Bulb Quantity: Medium Base Input Voltage: Wattage: Bulb Max Wattage: 120VAC 60 60 Installation Installation: Licensed electrician required Shipping 17" X 17" X 9" 7 LBS Carton 1 L x W x H: Carton 1 Gross Weight: Shade Shade Material: Etched Cased Glass General Listings Features: While Supplies Last Certification: Color/Finish: C-UL-US Satin Nickel (.13) Dark Sky Friendly: