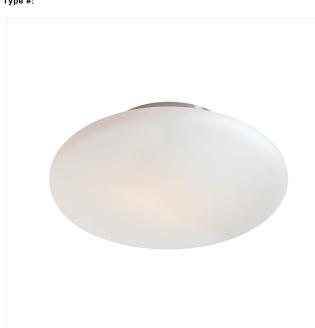

# Wedge Surface Mount Spec Sheet

SKU: 4151.13

The Wedge collections sharp angles create a distinctly modern silhouette. A flat bottom tapers into a curved, low profile wedge shaped volume. The volume is offset below a ceiling mounted band, forming this surface mounted illumination. Wedges flared and closed opal frosted glass shade casts a broad swath of bright yet evenly diffused light.