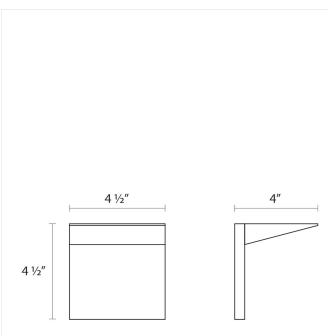

#### **Dimensions**

| Height:                       | 4.5" |
|-------------------------------|------|
| Width:                        | 4.5" |
| Extends:                      | 4"   |
| Minimum Extension:            | 4"   |
| Maximum Extension:            | 4"   |
| Canopy/Backplate/Base Depth:  | 4.5" |
| Canopy/Backplate/Base Height: | 4.5" |