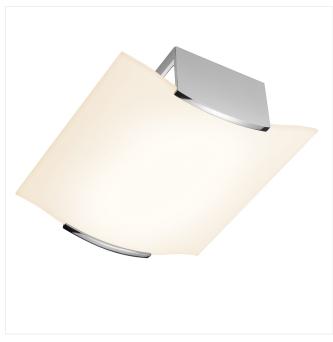

# Wave Surface Mount Spec Sheet

**SKU**: 3879.01

The arc of a perfect wave is captured in a minimal, undisturbed shape. Waves edges float in air, lending a delicacy and the freedom to create a softness and gentle rhythm. Also available as a <u>Bath Bar</u>, <u>Sconce</u>, <u>Shade Sconce</u>, <u>Square Mount</u>, and <u>Vertical Bath Bar</u>.