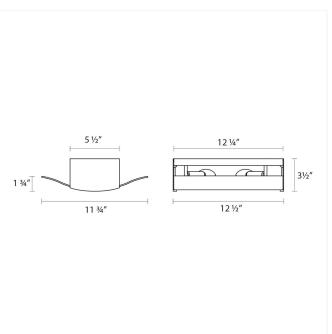

# **Dimensions**

 Height:
 3.5"

 Width:
 11.75"

 Length:
 12.5"

 Canopy/Backplate/Base Width:
 12.25

 Canopy/Backplate/Base Depth:
 5.5