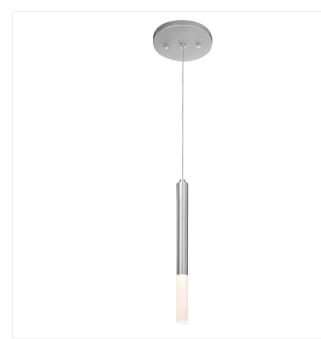

# Wands LED Pendant Spec Sheet

**SKU:** 2212.16

LED illumination is projected through crisp white luminous frosted acrylics. These solid, candle-like forms of bright satin aluminum LED Wands can be clusted in multiples or used individually to illuminate and ornament. Also available as a <u>Sconce</u>.