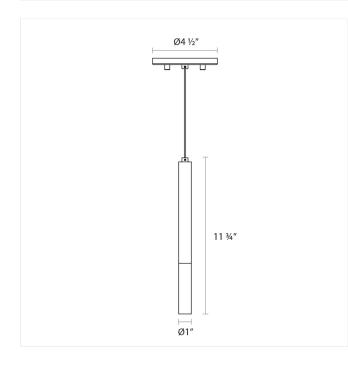

# Dimensions

| Hanging Details:       | 6' Adjustable Cord |
|------------------------|--------------------|
| Canopy/Backplate/Base: | 4.5"               |
| Diameter:              | 1"                 |
| Height:                | 11.75"             |