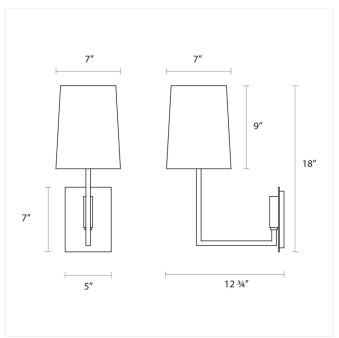

## **Dimensions**

| Height:                       | 18"    |
|-------------------------------|--------|
| Width:                        | 7"     |
| Extends:                      | 12.75" |
| Minimum Extension:            | 12.75" |
| Maximum Extension:            | 12.75" |
| Canopy/Backplate/Base Depth:  | 5      |
| Canony/Backplate/Base Height: | 7      |