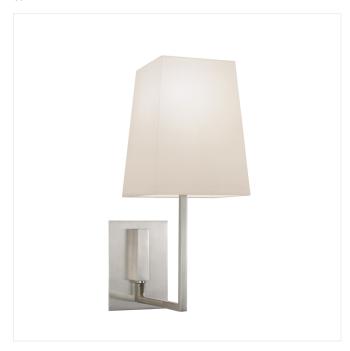

# Verso Sconce Spec Sheet

**SKU**: 4445.13

Verso is pure with a delicate beauty in a simple, functional form. One slim, precise swing arm pivots at a single point and rises high to float an elongated and softly luminous linen shade. It provides ideally distributed light for reading, tasks and a serene mood. The Verso adds sophisticated punctuation to modern living spaces.