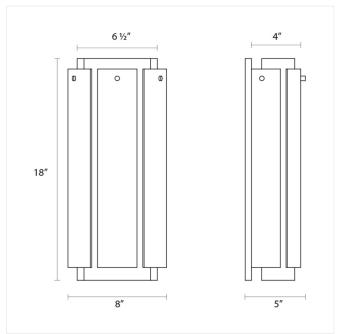

#### **Dimensions**

| Height:                       | 18" |
|-------------------------------|-----|
| Width:                        | 8"  |
| Extends:                      | 5"  |
| Minimum Extension:            | 5"  |
| Maximum Extension:            | 5"  |
| Size:                         | 18" |
| Canopy/Backplate/Base Depth:  | 6.5 |
| Canopy/Backplate/Base Height: | 18  |