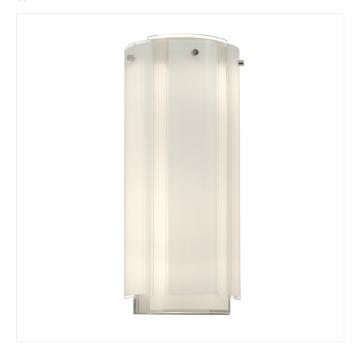

# Velo Sconce Spec Sheet

**SKU:** 3181.01

The Velo collection is a layered veil of luminous glass that radiates Hollywood glamour. The subtly curved shape of each of its white enameled glass panels is defined by crystal clear edges that add just a touch of sparkle and definition. Sleek yet soft, Velo illuminates and transforms areas in your home to a luxuriously contemporary space. Also available as a <a href="Pendant">Pendant</a>.

#### Shade

Shade Material: Glass

### **General Listings**

| Features:          | While Supplies Last   |
|--------------------|-----------------------|
| Certification:     | C-UL-US               |
| Color/Finish:      | Polished Chrome (.01) |
| Dark Sky Friendly: | Ň                     |