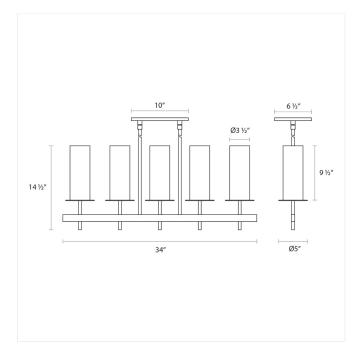

## Dimensions

| Height:                      | 14.5"   |
|------------------------------|---------|
| Width:                       | 34"     |
| Length:                      | 5"      |
| Shape:                       | Bar     |
| Size:                        | 5-Light |
| Canopy/Backplate/Base Width: | 10      |
| Canopy/Backplate/Base Depth: | 6.5     |
|                              |         |

#### Installation

Ś

Ś

(

| Installation:<br>Sloped Ceiling Compatible?:<br>Minimum Hanging Height:<br>Maximum Hanging Height: | Licensed electrician required<br>Not Compatible<br>14.5"<br>56.5"    |
|----------------------------------------------------------------------------------------------------|----------------------------------------------------------------------|
| Shipping                                                                                           |                                                                      |
| Carton 1 L x W x H:<br>Carton 1 Gross Weight:                                                      | 40" X 19" X 8"<br>19 LBS                                             |
| Shade                                                                                              |                                                                      |
| Shade Material:                                                                                    | Glass                                                                |
| General Listings                                                                                   |                                                                      |
| Features:<br>Certification:<br>Color/Finish:<br>Dark Sky Friendly:                                 | While Supplies Last<br>C-UL-US<br>Polished Chrome & Black (.54)<br>N |