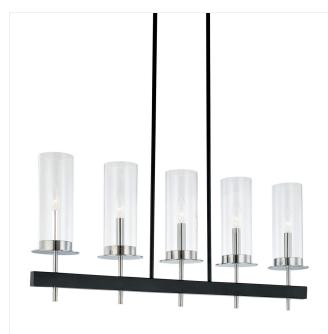

# Tuxedo Pendant Spec Sheet

**SKU:** 4065.54

Modern elegance from classic simplicity, Tuxedo is the formality of black and white with the classic comfort of candlelight. Striking drama from the absence of adornment, Tuxedos presence is in the strength and clarity of its silhouette. Also available as a <u>Sconce</u> and <u>Double Sconce</u>.

#### **Available Finishes**

| Available | Finishes: |
|-----------|-----------|

Polished Chrome & Black (.54)