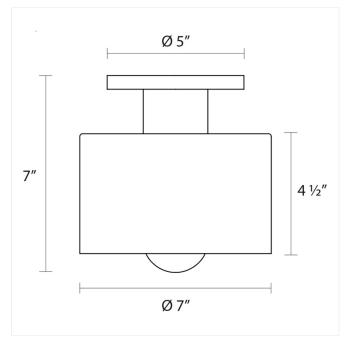

## Project:

# Transparence Surface Mount Spec Sheet

**SKU:** 4800.01

Transparence celebrates the simple beauty and glittering quality of transparent glass. This collection brings unique sophistication to your modern home or architect-designed space. Also available as a <a href="Sconce">Sconce</a>.

 $Learn\ more:\ \underline{https://sonnemanlight.com/transparence-surface-mount}$ 

#### Type #:





## **Dimensions**

 Height:
 7'

 Diameter:
 7'

 Canopy/Backplate/Base:
 5'

# **Electrical Specs**

Bulb Quantity: 1
Input Voltage: 120VAC
Wattage: 60

#### Installation

Installation: Licensed electrician required

## Shipping

Carton 1 L x W x H: 10" X 10" X 10" X 13" Carton 1 Gross Weight: 6 LBS

#### Shade

Shade Material: Glass

## General Listings

 Features:
 While Supplies Last

 Certification:
 C-UL-US

 Color/Finish:
 Polished Chrome (.01)

 Dark Sky Friendly:
 N

## Available Finishes

Available Finishes: Polished Chrome (.01)

## **Available Color Temperatures**

Available Color Temperatures: Bulb Not Included