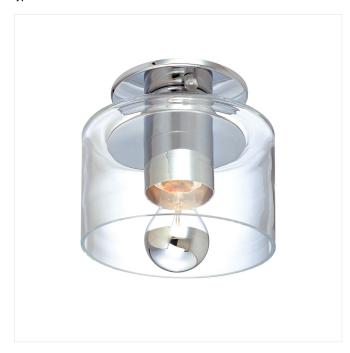

# Transparence Surface Mount Spec Sheet

**SKU:** 4800.01

Transparence celebrates the simple beauty and glittering quality of transparent glass. This collection brings unique sophistication to your modern home or architect-designed space. Also available as a <a href="Sconce">Sconce</a>.

#### Shade

Shade Material: Glass

## General Listings

 Features:
 While Supplies Last

 Certification:
 C-UL-US

 Color/Finish:
 Polished Chrome (.01)

 Dark Sky Friendly:
 N

## Available Finishes

Available Finishes: Polished Chrome (.01)