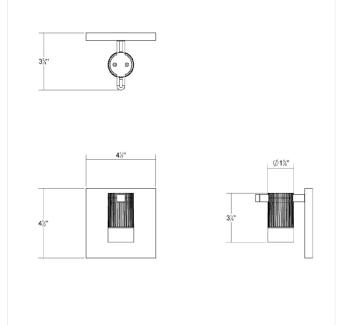

#### Dimensions

| Height:                       | 3.25" |
|-------------------------------|-------|
| Width:                        | 1.75" |
| Extends:                      | 3.75" |
| Minimum Extension:            | 3.75" |
| Maximum Extension:            | 3.75" |
| Canopy/Backplate/Base Width:  | 4.5   |
| Canopy/Backplate/Base Depth:  | 0.5   |
| Canopy/Backplate/Base Height: | 4.5   |