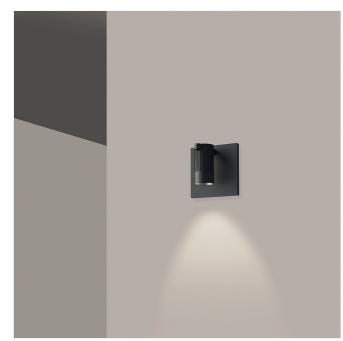

# Suspenders Standard Single Sconce with Bar-Mounted Single Cylinder w/Snoot Flood Lens Spec Sheet

**SKU:** SLS0215

Bar-Mounted Cylinders attach to the Single Sconce Power Feed, forming a range of functional architectural Suspenders Sconces, and expanding the possibilities for Suspenders Precise.

Our preconfigured Standard Single Sconce is available in Satin Black. This item follows our Single Sconce configuration. It utilizes 1 Precise Bar-Mounted Cylinder luminaire.