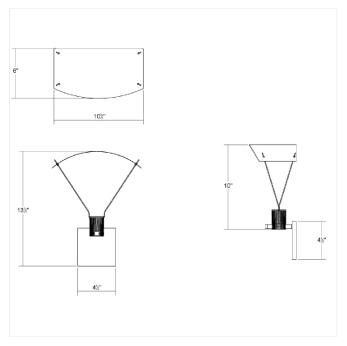

## **Dimensions**

| 10"    |
|--------|
| 10.75" |
| 6"     |
| 6"     |
| 6"     |
| 4.5    |
| 0.5    |
| 4.5    |
|        |