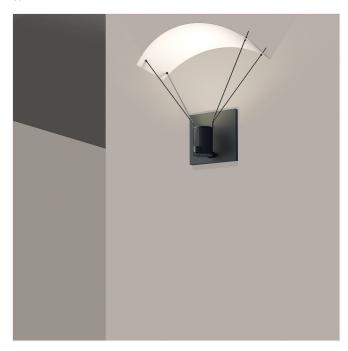

# Suspenders Standard Single Sconce with Bar-Mounted Single Cylinder w/Parachute Reflector Spec Sheet

**SKU**: SLS0213

Bar-Mounted Cylinders attach to the Single Sconce Power Feed, forming a range of functional architectural Suspenders Sconces, and expanding the possibilities for Suspenders Precise.

Our preconfigured Standard Single Sconce is available in Satin Black. This item follows our Single Sconce configuration. It utilizes 1 Precise Bar-Mounted Cylinder luminaire.

### Shade

Shade Material: White Reflector