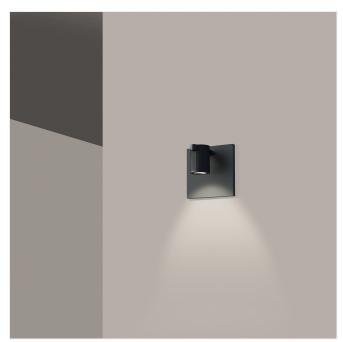

# Suspenders Standard Single Sconce with Bar-Mounted Single Cylinder w/Flood Lens Spec Sheet

**SKU**: SLS0214

Bar-Mounted Cylinders attach to the Single Sconce Power Feed, forming a range of functional architectural Suspenders Sconces, and expanding the possibilities for Suspenders Precise.

Our preconfigured Standard Single Sconce is available in Satin Black. This item follows our Single Sconce configuration. It utilizes 1 Precise Bar-Mounted Cylinder luminaire.

#### Shade

Shade Material: Diecast Aluminum