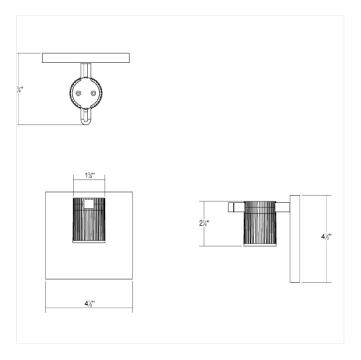

## **Dimensions**

| Height:                       | 2.25" |
|-------------------------------|-------|
| Width:                        | 1.75" |
| Extends:                      | 3.75" |
| Minimum Extension:            | 3.75" |
| Maximum Extension:            | 3.75" |
| Canopy/Backplate/Base Width:  | 4.5   |
| Canopy/Backplate/Base Depth:  | 0.5   |
| Canopy/Backplate/Base Height: | 4.5   |