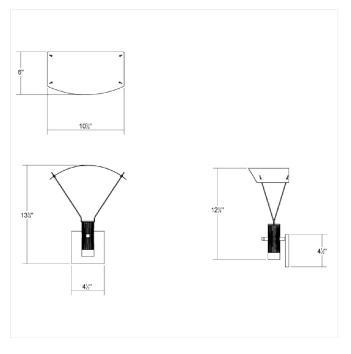

## **Dimensions**

| Height:                       | 12.75" |
|-------------------------------|--------|
| Width:                        | 10.75" |
| Extends:                      | 6"     |
| Minimum Extension:            | 6"     |
| Maximum Extension:            | 6"     |
| Canopy/Backplate/Base Width:  | 4.5    |
| Canopy/Backplate/Base Depth:  | 0.5    |
| Canopy/Backplate/Base Height: | 4.5    |