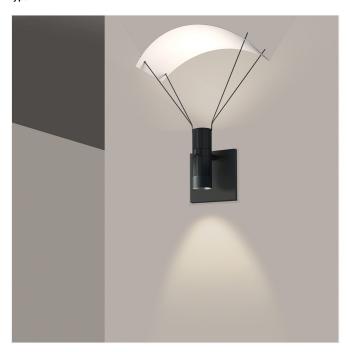

# Suspenders Standard Single Sconce with Bar-Mounted Duplex Cylinders w/Snoot Flood Lens & Parachute Reflector Spec Sheet

**SKU**: SLS0211

Bar-Mounted Cylinders attach to the Single Sconce Power Feed, forming a range of functional architectural Suspenders Sconces, and expanding the possibilities for Suspenders Precise.

Our preconfigured Standard Single Sconce is available in Satin Black. This item follows our Single Sconce configuration. It utilizes 1 Precise Duplex Cylinder luminaire.

### Shade

Shade Material: Aluminum & White Reflector