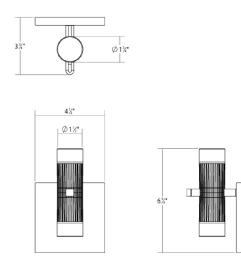

# Dimensions

| Height:                       | 5.75" |
|-------------------------------|-------|
| Width:                        | 1.75" |
| Extends:                      | 3.75" |
| Minimum Extension:            | 3.75" |
| Maximum Extension:            | 3.75" |
| Canopy/Backplate/Base Width:  | 4.5   |
| Canopy/Backplate/Base Depth:  | 0.5   |
| Canopy/Backplate/Base Height: | 4.5   |