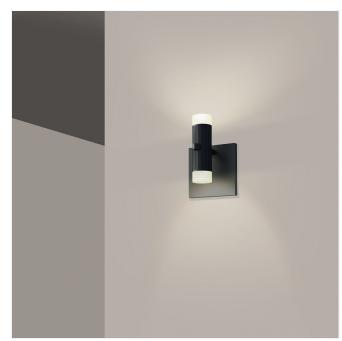

# Suspenders Standard Single Sconce with Bar-Mounted Duplex Cylinders w/Glass Drum Diffusers Spec Sheet

**SKU:** SLS0217

Bar-Mounted Cylinders attach to the Single Sconce Power Feed, forming a range of functional architectural Suspenders Sconces, and expanding the possibilities for Suspenders Precise.

Our preconfigured Standard Single Sconce is available in Satin Black. This item follows our Single Sconce configuration. It utilizes 1 Precise Duplex Cylinder luminaire.

### Installation

| Installation:<br>Installation Orientation:            | Licensed electrician required, multi-step<br>installation<br>Vertical |
|-------------------------------------------------------|-----------------------------------------------------------------------|
| Shade                                                 |                                                                       |
| Shade Material:                                       | Clear Etched Glass                                                    |
| General Listings                                      |                                                                       |
| Certification:<br>Color/Finish:<br>Dark Sky Friendly: | C-ETL-US<br>Satin Black (.25)<br>N                                    |
| Available Finishes                                    |                                                                       |
| Available Finishes:                                   | Satin Black (.25)                                                     |