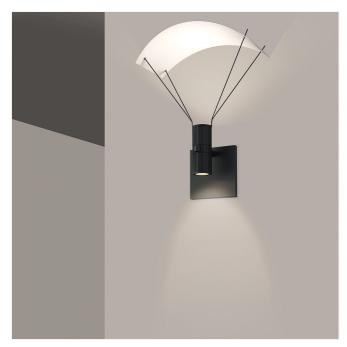

# Suspenders Standard Single Sconce with Bar-Mounted Duplex Cylinders w/Flood Lens & Parachute Reflector Spec Sheet

**SKU**: SLS0210

Bar-Mounted Cylinders attach to the Single Sconce Power Feed, forming a range of functional architectural Suspenders Sconces, and expanding the possibilities for Suspenders Precise.

Our preconfigured Standard Single Sconce is available in Satin Black. This item follows our Single Sconce configuration. It utilizes 1 Precise Duplex Cylinder luminaire.

#### Shade

Shade Material: Aluminum & White Reflector