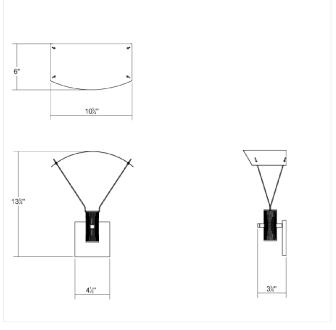

# **Dimensions**

| Height:                       | 11.75" |
|-------------------------------|--------|
| Width:                        | 10.75" |
| Extends:                      | 6"     |
| Minimum Extension:            | 6"     |
| Maximum Extension:            | 6"     |
| Canopy/Backplate/Base Width:  | 4.5    |
| Canopy/Backplate/Base Depth:  | 0.5    |
| Canopy/Backplate/Base Height: | 4.5    |
|                               |        |