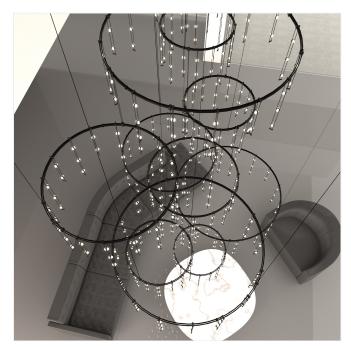

# Suspenders Offset Ring Vertical Matrix with Ladder Light Luminaires Spec Sheet

**SKU**: SLS0163

Suspended one below another in slightly offset arrangements these Power Bar rings form a configuration of vertical volume. Suspended around the circumference of each ring are alternate lengths of Ladder Lights Luminaires which fill the vertical voids with dazzling arrays of sparkling LED illuminated acrylic crystals.