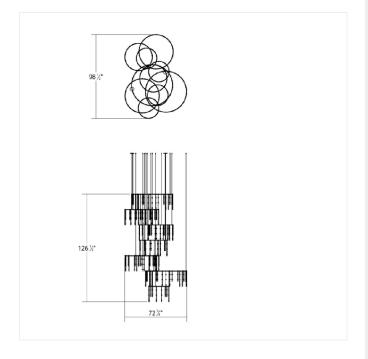

# **Dimensions**

 Height:
 126"

 Width:
 72.75"

 Length:
 98.5"

 Canopy/Backplate/Base:
 5"

 Hanging Details:
 20' Adj. Cords/Cables

 Canopy/Backplate/Base Height:
 0.63