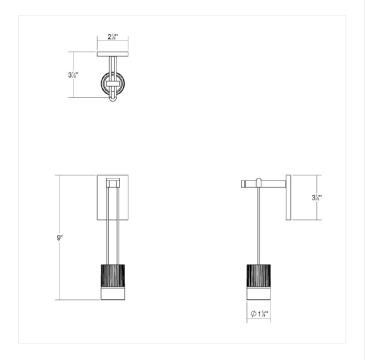

## **Dimensions**

| Height:                       | 9"    |
|-------------------------------|-------|
| Width:                        | 1.75" |
| Extends:                      | 3.75" |
| Minimum Extension:            | 3.75" |
| Maximum Extension:            | 3.75" |
| Canopy/Backplate/Base Width:  | 2.25  |
| Canopy/Backplate/Base Depth:  | 0.25  |
| Canopy/Backplate/Base Height: | 3.25  |