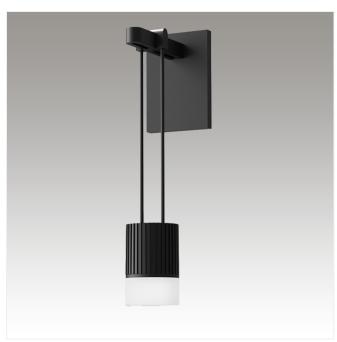

# Suspenders Mini Single Sconce with Suspended Cylinder w/Glass Drum Diffuser Spec Sheet

**SKU**: SLS0220

Suspenders harmoniously integrates functional and decorative luminaires, providing the ability to add focused light or the soft glow of indirect illumination to any application.

Our preconfigured Mini Single Sconce is available in Satin Black. This item follows our Single Sconce configuration. It utilizes 1 Precise Suspended Cylinder luminaire.

 $Learn\ more:\ https://sonnemanlight.com/suspenders-mini-single-sconce-withsuspended-cylinder-w-2fglass-drum-diffuser$ 

#### Shade

Shade Material: Clear Etched Glass