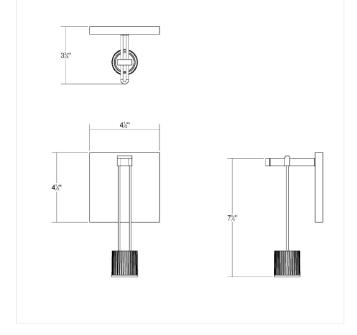

## Dimensions

| Height:                       | 8"    |
|-------------------------------|-------|
| Width:                        | 1.75" |
| Extends:                      | 3.75" |
| Minimum Extension:            | 3.75" |
| Maximum Extension:            | 3.75" |
| Canopy/Backplate/Base Width:  | 2.25  |
| Canopy/Backplate/Base Depth:  | 0.25  |
| Canopy/Backplate/Base Height: | 3.25  |