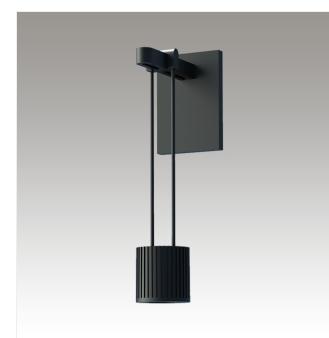

# Suspenders Mini Single Sconce with Suspended Cylinder w/Flood Lens Spec Sheet

**SKU:** SLS0218

Suspenders harmoniously integrates functional and decorative luminaires, providing the ability to add focused light or the soft glow of indirect illumination to any application.

Our preconfigured Mini Single Sconce is available in Satin Black. This item follows our Single Sconce configuration. It utilizes 1 Precise Suspended Cylinder luminaire.

Learn more: https://sonnemanlight.com/suspenders-mini-single-sconce-withsuspended-cylinder-w-2fflood-lens\_

#### Installation

| Installation:<br>Installation Orientation:            | Licensed electrician required, multi-step<br>installation<br>Vertical |
|-------------------------------------------------------|-----------------------------------------------------------------------|
| Shade                                                 |                                                                       |
| Shade Material:                                       | Diecast Aluminum                                                      |
| General Listings                                      |                                                                       |
| Certification:<br>Color/Finish:<br>Dark Sky Friendly: | C-ETL-US<br>Satin Black (.25)<br>N                                    |
| Available Finishes                                    |                                                                       |
| Available Finishes:                                   | Satin Black (.25)                                                     |