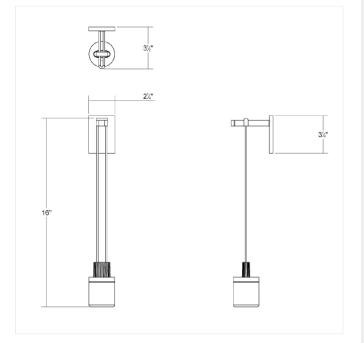

### Dimensions

| Height:                       | 15.75" |
|-------------------------------|--------|
| Width:                        | 2.25"  |
| Extends:                      | 3.75"  |
| Minimum Extension:            | 3.75"  |
| Maximum Extension:            | 3.75"  |
| Canopy/Backplate/Base Width:  | 2.25   |
| Canopy/Backplate/Base Depth:  | 0.25   |
| Canopy/Backplate/Base Height: | 3.25   |