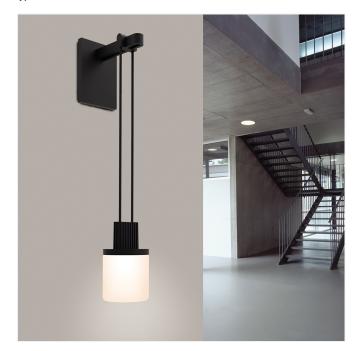

# Suspenders Mini Single Sconce with Drum Luminaire Spec Sheet

SKU: S1L01K-MFXXXX12-RP06

Suspenders harmoniously integrates functional and decorative luminaires, providing the ability to add focused light or the soft glow of indirect illumination to any application. Our preconfigured Mini Single Sconce is available in Satin Black.

This item follows our Single Sconce configuration. It utilizes 1 Drum luminaire. This pre-configured Suspenders configuration works well in a variety of spaces.

Learn more: https://sonnemanlight.com/suspenders-mini-single-sconce-withdrum-luminaire\_

#### Installation

| Installation:<br>Installation Orientation:            | Licensed electrician required, multi-step<br>installation<br>Vertical |
|-------------------------------------------------------|-----------------------------------------------------------------------|
| Shade                                                 |                                                                       |
| Shade Material:                                       | Etched Cased Glass                                                    |
| General Listings                                      |                                                                       |
| Certification:<br>Color/Finish:<br>Dark Sky Friendly: | C-ETL-US<br>Satin Black (.25)<br>N                                    |
| Available Finishes                                    |                                                                       |
| Available Finishes:                                   | Satin Black (.25)                                                     |
|                                                       |                                                                       |