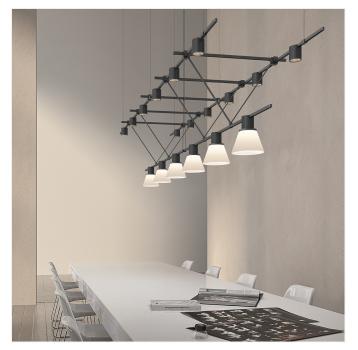

#### Project:

Suspenders 96" Triangle Truss w/ Power Precise Direct Mount Cylinders + Power Precise Direct Mount Cylinders w/Glass Cone Spec Sheet

SKU: SLS1285

Providing direct downlighting from lensed Power Precise Cylinders along the outer Power Bars, in combination with more diffused general and ambient illumination from the etched white-cased Glass Cone trims along the center Power Bar, this 3-Bar Triangle Truss configuration offers brightness, balance, and scale above a larger surface or across the expanse of a bigger space.

#### Type #:

| <b>D</b> · |         |
|------------|---------|
| Dimer      | einne   |
| Dimor      | 1310113 |

| Height:                | 21                  |
|------------------------|---------------------|
| Width:                 | 97                  |
| Length:                | 25                  |
| Canopy/Backplate/Base: | 5                   |
| Hanging Details:       | 6' Adj. Cords/Cable |

### Electrical Specs

| Yes                            |
|--------------------------------|
| Power Precise Bar-Mounted Cyls |
| 6                              |
| 120VAC                         |
| 8                              |
| 8820                           |
| 3000K                          |
| 90                             |
| Transformer                    |
| 1                              |
| Remote                         |
| ELV                            |
|                                |
|                                |

#### Installation

| Installation:<br>Minimum Hanging Height:<br>Maximum Hanging Height: | Licensed electrician required, multi-step<br>installation<br>22"<br>93" |
|---------------------------------------------------------------------|-------------------------------------------------------------------------|
| Shade                                                               |                                                                         |
| Oberde Materials                                                    | Etchad Coord Class                                                      |

| Shade waterial:   | Etched Cased Glass |
|-------------------|--------------------|
| Shade 2 Material: | Aluminum           |
| onade 2 material. | Aramman            |
|                   |                    |
|                   |                    |
|                   |                    |