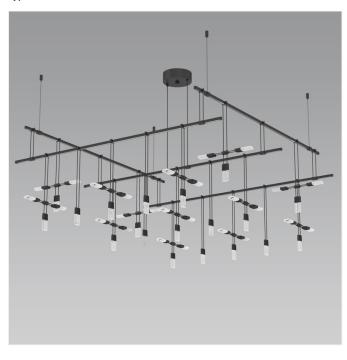

# Suspenders 48" 2-Tier Grid with Crystal Chiclet Luminaire Combo Spec Sheet

SKU: S1H48K-SC060612-SC01

Perpendicular Power Bars on two tiers create a cube-like volume from a skeletal

## **Dimensions**

 Height:
 21"

 Width:
 58"

 Length:
 48"

 Canopy/Backplate/Base:
 6"

 Hanging Details:
 6' Adj. Cords/Cables

## **Electrical Specs**

 Bulb(s) Included?:
 Yes

 Bulb 1 Type:
 Crystal Chiclet

 Bulb Quantity:
 6

 Input Voltage:
 120VAC

 Wattage:
 2

 Initial Lumens:
 5175

 Color Temperature:
 3000K

 CRI:
 90

 Power Supply Type:
 Transformer

 Power Supply Quantity:
 1

 Power Supply Location:
 Surface Mount

 Dimming Type:
 ELV

#### Shade

Shade Material: Ribbed Seeded Crystal Shade 2 Material: Ribbed Seeded Crystal