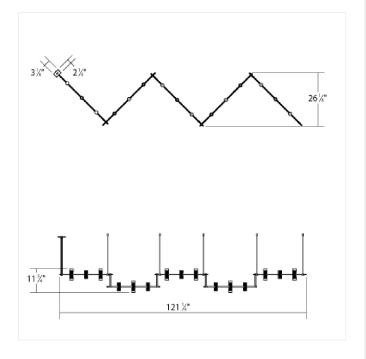

## **Dimensions**

 Height:
 10

 Width:
 106

 Length:
 25

### Installation

Installation: Licensed electrician required, multi-step installation

Sloped Ceiling Compatible?: Adapter Available Minimum Hanging Height: 11"

Maximum Hanging Height: 83"