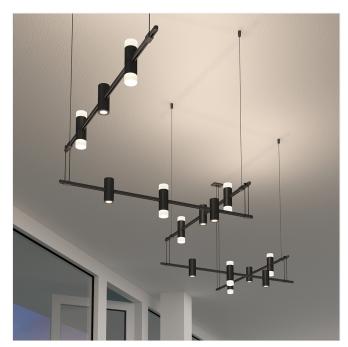

# Suspenders 36" 5-Bar Zig Zag with Bar-Mounted Duplex Cylinders w/Flood Lenses & Glass Drum Diffusers Spec Sheet

**SKU**: SLS0159

Achieve ambient and focused LED illumination from this bi-directional, Power Barmounted combination of directional-lensed and glassdiffused Luminaires.