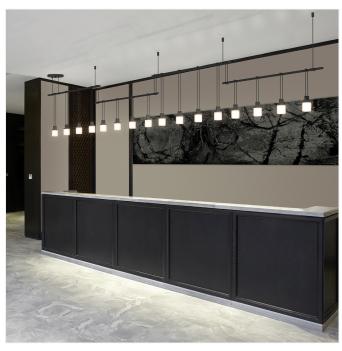

# Suspenders 36" 4-Bar Offset Linear with Drum Luminaires Spec Sheet

SKU: S1Q36K-JR180662-RP06

A continuous linear arrangement of Power Bars suspended alternatively from the ceiling and from each other.

## **Dimensions**

 Height:
 16"

 Width:
 136"

 Length:
 225"

 Canopy/Backplate/Base:
 6"

 Hanging Details:
 18" Adj. Rod

 Canopy/Backplate/Base Height:
 0.63

#### Shade

Shade Material: Etched Cased Glass

## **General Listings**

Color/Finish: Satin Black (.25)