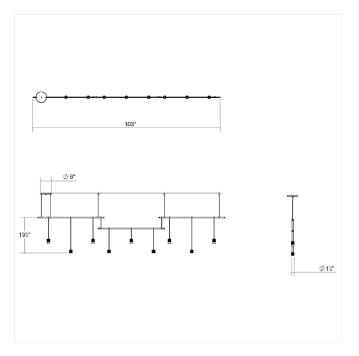

## **Dimensions**

 Height:
 20"

 Width:
 104"

 Length:
 1.75"

 Canopy/Backplate/Base:
 6"

 Hanging Details:
 6' Adj. Cords/Cables

## **Electrical Specs**

 Bulb(s) Included?:
 Yes

 Bulb 1 Type:
 Cylinder w/50° Lens

 Bulb Quantity:
 9

 Input Voltage:
 120VAC

 Wattage:
 5

 Initial Lumens:
 2520

 Color Temperature:
 3000K

#### Installation

Installation: Licensed electrician required, multi-step installation

Sloped Ceiling Compatible?: Adapter Available
Minimum Hanging Height: 21"
Maximum Hanging Height: 93"