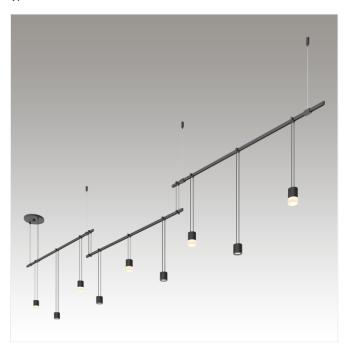

# Suspenders 36" 3-Bar Offset Linear with Suspended Cylinders w/Floor Lenses & Glass Drum Diffusers Spec Sheet

**SKU:** SLS0157

Combining etched glass diffused and directional downlight Luminaires, this 3-Bar Offset Linear composition provides a balanced approach to lighting a surface dominated area.

## **Dimensions**

 Height:
 20"

 Width:
 104"

 Length:
 1.75"

 Canopy/Backplate/Base:
 6"

 Hanging Details:
 6' Adj. Cords/Cables

## **Electrical Specs**

 Bulb(s) Included?:
 Yes

 Bulb 1 Type:
 Cylinder w/50° Lens

 Bulb Quantity:
 9

 Input Voltage:
 120VAC

 Wattage:
 5

 Initial Lumens:
 2520

 Color Temperature:
 3000K