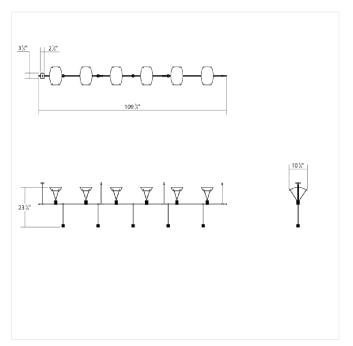

# **Dimensions**

 Height:
 23"

 Width:
 110"

 Length:
 25"

#### Installation

Installation: Licensed electrician required, multi-step installation

Sloped Ceiling Compatible?: Adapter Available Minimum Hanging Height: 24"

Maximum Hanging Height: 87"