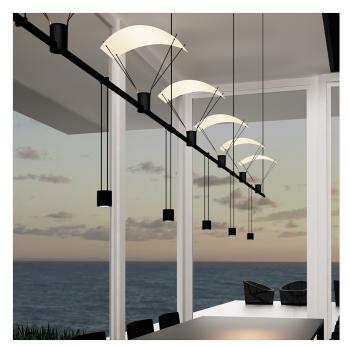

# Suspenders 36" 3-Bar In-Line Linear w/ Suspended/Bar-Mounted Single Cylinders w/Flood Lenses & Parachute Reflectors Spec Sheet

SKU: SLS0161

Shown with the Bar-Mounted Cylinder with Parachute Reflector trim kit and Suspended Cylinder with Flood Lens trim, Suspenders Power Bars form a continuous in-line run using In-Line Ceiling and Power Feed Hangers.