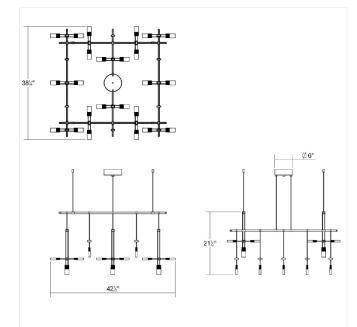

### Dimensions

| Height:                | 21'          |
|------------------------|--------------|
| Width:                 | 46'          |
| Length:                | 36'          |
| Canopy/Backplate/Base: | 6'           |
| Hanging Details:       | 18" Adj. Rod |