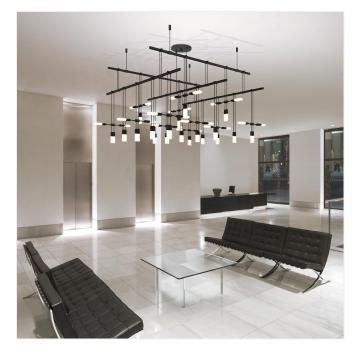

# Suspenders 36" 2-Tier Grid with Etched Chiclet Luminaire Combo Spec Sheet

#### **SKU:** S1H36K-RR180612-SC02

Perpendicular Power Bars on two tiers create a cube-like volume from a skeletal structural frame. Alternatingetchedglass Chiclet and Chiclet Cluster Luminaires reinforce the directional composition of thispowerful architectural structure.