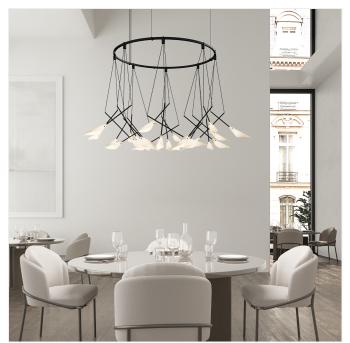

# Suspenders 32" Single Ring with 18" Calla Luminaires Spec Sheet

**SKU:** SLS1169

Calla lily-shaped petal shades of luminous polymeric material are joined in an organic arrangement of delicate lighting branches that are suspended by cords to single points of connection around the circumference of a Ring Power Bar

31" 54" 5" 6' Adj. Cords/Cables 0.5