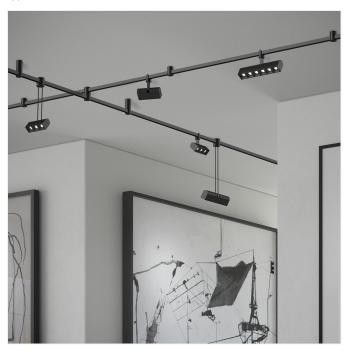

# Suspenders 2-Bar Freeform Surface Mount with 3-Cell Luminaires + 6-Cell Luminaires Spec Sheet

**SKU:** SLS1152

Micro cells of LEDs aligned in linear arrays of 3 and 6 lights provide a performance alternative to the single round directional light. Packaged within a smaller envelope, its neat minimal form can be set in alignment, parallel with each other along a Power Bar or facing a lighting objective surface.