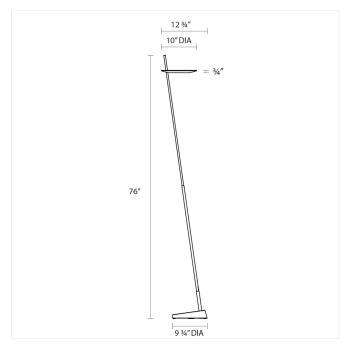

## **Dimensions**

 Height:
 76"

 Width:
 12.75"

 Length:
 10"

 Canopy/Backplate/Base:
 9.75