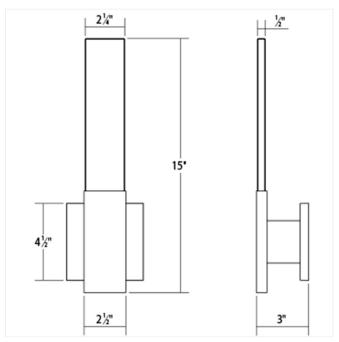

### **Dimensions**

| Height:                       | 15"  |
|-------------------------------|------|
| Width:                        | 2.5" |
| Extends:                      | 3"   |
| Minimum Extension:            | 3"   |
| Maximum Extension:            | 3"   |
| Canopy/Backplate/Base Width:  | 4.5" |
| Canopy/Backplate/Base Depth:  | 0.5" |
| Canopy/Backplate/Base Height: | 4.5" |