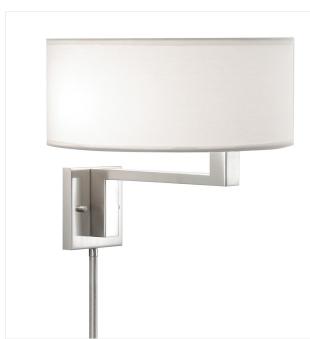

# Quadratto Swing Wall Lamp Spec Sheet

SKU: 6089.13

Contrasting its heavy vertical stem with the thin profile of the horizontal arm creates a bold structure of visual tension. It supports a wide drum shade that swivels outward when light is needed over a reading area, or swings back into compact containment for a wash of ambient light.