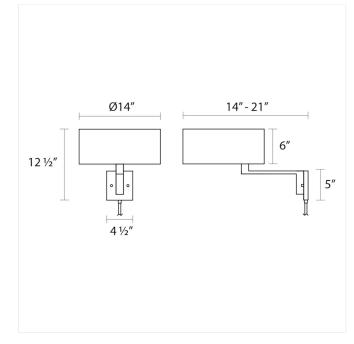

## Dimensions

| Height:                       | 12.5" |
|-------------------------------|-------|
| Width:                        | 14"   |
| Minimum Extension:            | 21"   |
| Maximum Extension:            | 14"   |
| Canopy/Backplate/Base Depth:  | 4.5   |
| Canopy/Backplate/Base Height: | 5     |