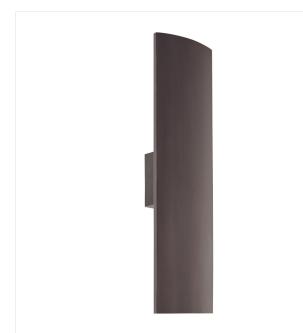

# Pannelo Sconce Spec Sheet

**SKU:** 1871.24F

The Pannelo is a shield that reveals itself to be a curved panel reflecting soft radiance. Light is directed against the wall surface at either end of the panel, casting ambient light. This collections beauty of form and ambient light bring unique sophistication to your modern home or architecturally designed space.