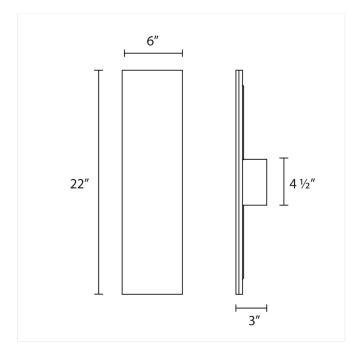

## Dimensions

| Height:                       | 22"  |
|-------------------------------|------|
| Width:                        | 6"   |
| Extends:                      | 3"   |
| Minimum Extension:            | 3"   |
| Maximum Extension:            | 3"   |
| Size:                         | 22"  |
| Canopy/Backplate/Base Depth:  | 4.5" |
| Canopy/Backplate/Base Height: | 4.5" |