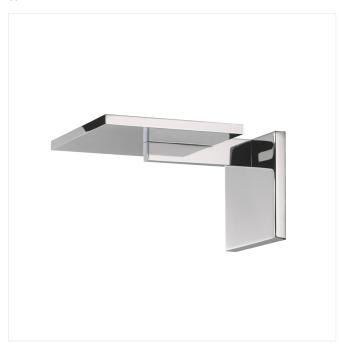

# Panels LED Wall Torchiere Spec Sheet

**SKU**: 2570.01

Crisp-edged square panels in polished chrome, precisely arranged on rectangular bars, form rectilinear compositions in multiple configurations along a horizontal plane. Technologically advanced, edge-lit LED light panels distribute glare-free illumination evenly across each luminous surface. Also available as a Pendant.