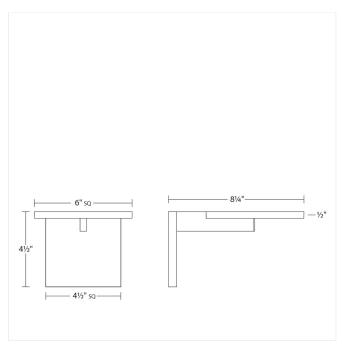

## **Dimensions**

| Height:                       | 4.5"  |
|-------------------------------|-------|
| Width:                        | 6"    |
| Extends:                      | 8.25" |
| Minimum Extension:            | 8.25" |
| Maximum Extension:            | 8.25" |
| Canopy/Backplate/Base Depth:  | 4.5"  |
| Canopy/Backplate/Base Height: | 4.5"  |