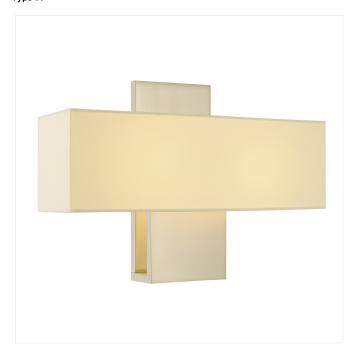

# Ombra Sconce Spec Sheet

**SKU:** 1861.13

Ombra is a realization of modern simplicity. The bold geometric bracket forms the extension to support a luminous horizontal linen shade. Ombras striking structural presence is quietly compelling, at home in your contemporary space.

### Shade

Shade Material: Linen

## **General Listings**

 Features:
 While Supplies Last

 Certification:
 C-UL-US

 Color/Finish:
 Satin Nickel (.13)

 Dark Sky Friendly:
 N