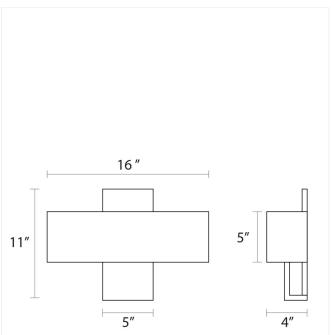

#### **Dimensions**

| Height:                       | 11" |
|-------------------------------|-----|
| Width:                        | 16" |
| Extends:                      | 4"  |
| Minimum Extension:            | 4"  |
| Maximum Extension:            | 4"  |
| Canopy/Backplate/Base Depth:  | 5"  |
| Canopy/Backplate/Base Height: | 11" |