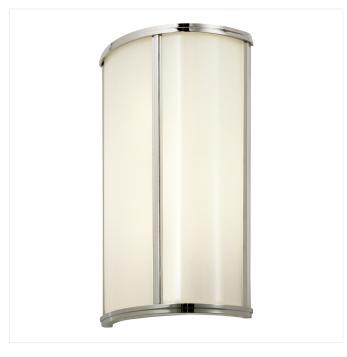

# Meridian Sconce Spec Sheet

**SKU**: 1991.35

Learn more: https://sonnemanlight.com/meridian-sconce

## **General Listings**

Features: While Supplies Last, Damp Rated Color/Finish: Polished Nickel (.35)

#### Available Finishes

Available Finishes: Polished Nickel (.35)