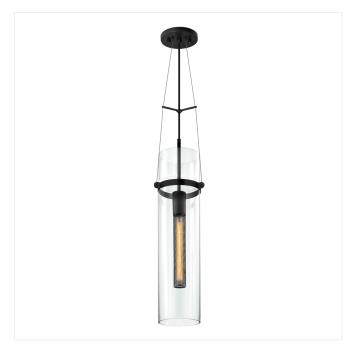

# Level Pendant Spec Sheet

**SKU**: 4756.25

In plain sight, Level radiates a frank and artful sophistication through nothing more, and nothing less, than two clear and perfect cylinders, its inner workings becoming the minimal embellishment. Also available as a <a href="Table Lamp">Table Lamp</a>.

# Shade

Shade Material:

Glass

## **General Listings**

Features: Certification: Color/Finish: Dark Sky Friendly: While Supplies Last C-UL-US Satin Black (.25)

#### Available Finishes

Available Finishes:

Satin Black (.25)