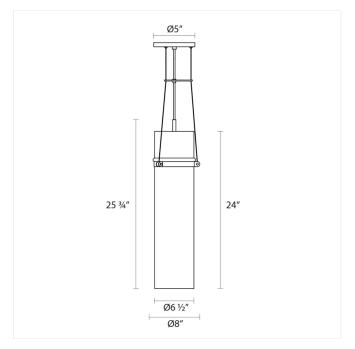

### **Dimensions**

Height: Diameter: Canopy/Backplate/Base: Hanging Details: 25.75" 8" 5" 10' Adj. Black Silk Cord