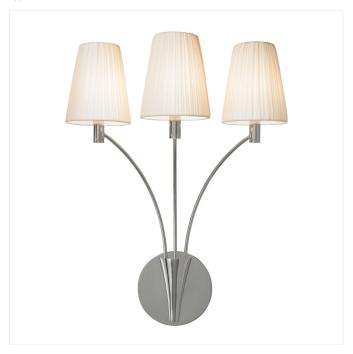

# Fontana Sconce Spec Sheet

**SKU:** 3193.35

SONNEMAN's Fontana is one of the brand's Contemporary Classics, which represent the evolutionary pre-technology stages of Modernism form Bauhaus to Mid-Century to Post Modernism. Contemporary Classics refer to an eclectic approach to developing modern design from historical and culturally diverse inspirational references.

# **Dimensions**

 Extends:
 9.5"

 Minimum Extension:
 9.5

 Maximum Extension:
 9.5

 Canopy/Backplate/Base:
 6"

 Size:
 3-Light

#### Shade

Shade Material: Silk Mushroom Pleat

## General Listings

Features: While Supplies Last Color/Finish: Polished Nickel (.35)

#### Available Finishes

Available Finishes: Polished Nickel (.35)