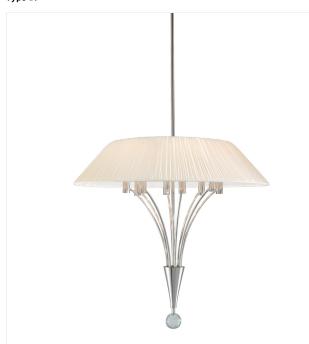

## Fontana Pendant Spec Sheet

SKU: 3195.35

SONNEMAN's Fontana is one of the brand's Contemporary Classics, which represent the evolutionary pre-technology stages of Modernism form Bauhaus to Mid-Century to Post Modernism. Contemporary Classics refer to an eclectic approach to developing modern design from historical and culturally diverse inspirational references.

## Type #:

| Dimensions                                    |                                              |
|-----------------------------------------------|----------------------------------------------|
| Diameter:                                     | 24"                                          |
| Canopy/Backplate/Base:<br>Hanging Details:    | 5"<br>(3) 12", (1) 6"                        |
|                                               |                                              |
| Electrical Specs                              |                                              |
| Bulb 1 Type:                                  | Candelabra Base                              |
| Bulb Quantity:                                | 8                                            |
| Wattage:<br>Bulb Max Wattage:                 | 60<br>60                                     |
| Installation                                  |                                              |
| Installation                                  |                                              |
| Installation:                                 | Licensed electrician required                |
| Shipping                                      |                                              |
|                                               |                                              |
| Carton 1 L x W x H:<br>Carton 1 Gross Weight: | 16" X 16" X 21"<br>12 LBS                    |
| Carton 2 L x W x H:                           | 26" X 26" X 7"                               |
| Carton 2 Gross Weight:                        | 32 LBS                                       |
| Shade                                         |                                              |
| Shade Material:                               | Silk Mushroom Pleat                          |
| General Listings                              |                                              |
|                                               |                                              |
| Features:<br>Color/Finish:                    | While Supplies Last<br>Polished Nickel (.35) |
|                                               |                                              |
| Available Finishes                            |                                              |
|                                               |                                              |