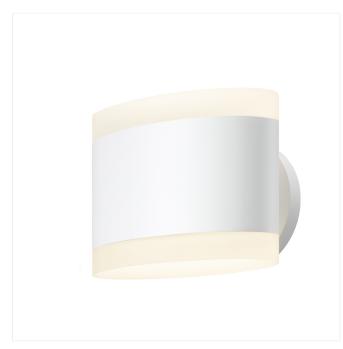

# Ellipses LED Sconce Spec Sheet

**SKU**: 2718.98

The elliptical cylinder captures two solid acrylic ends radiating bright and exceptionally even illumination.

 $Learn\ more:\ \underline{https://sonnemanlight.com/ellipses-led-sconce}$ 