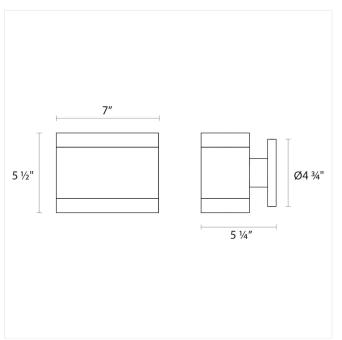

#### **Dimensions**

| Height:                | 5.5"  |
|------------------------|-------|
| Width:                 | 7"    |
| Extends:               | 5.25" |
| Minimum Extension:     | 5.25  |
| Maximum Extension:     | 5.25  |
| Canopy/Backplate/Base: | 4.75" |