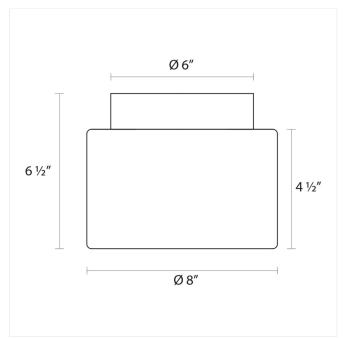

## **Dimensions**

 Height:
 6.5"

 Diameter:
 8"

 Canopy/Backplate/Base:
 6"

 Size:
 8"