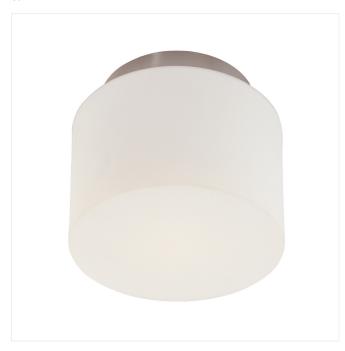

# Drum Surface Mount Spec Sheet

**SKU:** 4157.13

A perfect drum shaped white etched glass is offset below a ceiling mounted surface band to form the crisply modern and elegantly simple geometric fixture that is Drum. This petite and understated design creates a far-reaching wash of light in modern interiors.