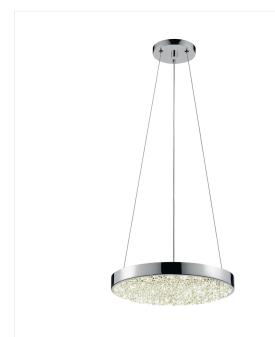

# Dazzle LED Pendant Spec Sheet

**SKU:** 2565.01

Glittering and alive, LED points of light refract through hundreds of crushed and fused glass nuggets that dance and shimmer in a spectacular display.

Learn more: https://sonnemanlight.com/dazzle-led-pendant

#### Shade

Crushed Glass

#### **General Listings**

Shade Material:

| Features:          | Damp Rated            |
|--------------------|-----------------------|
| Certification:     | C-ETL-US              |
| Color/Finish:      | Polished Chrome (.01) |
| Dark Sky Friendly: | N                     |
|                    |                       |