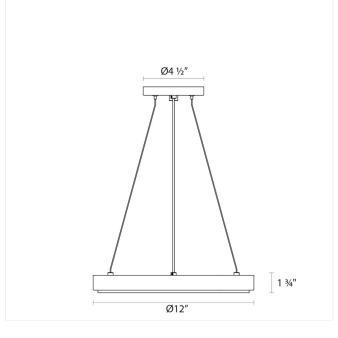

## Dimensions

| Height:                |
|------------------------|
| Diameter:              |
| Canopy/Backplate/Base: |
| Hanging Details:       |
| Shape:                 |
| Size:                  |

1.75" 12" 4.5" 6' Adjustable Cable Round 12"