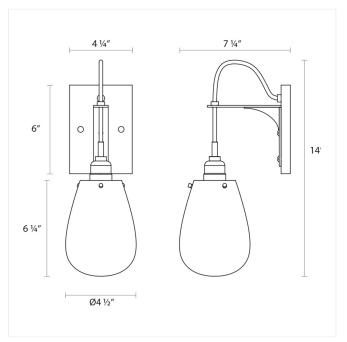

## **Dimensions**

 Height:
 14"

 Width:
 4.5"

 Extends:
 7.25"

 Minimum Extension:
 7.25"

 Maximum Extension:
 7.25"