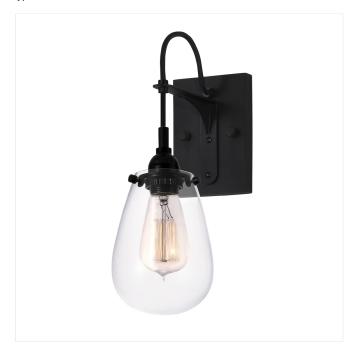

# Chelsea Sconce Spec Sheet

**SKU**: 4290.25

Suspended from its black braided cord and held by its industrial socket, Chelsea's historic carbon filament lamp is encapsulated in a voluptuous glass form that echoes its classic shape. The Chelsea Sconce's braided cord matches the design of Chelsea Pendants and Chandeliers.