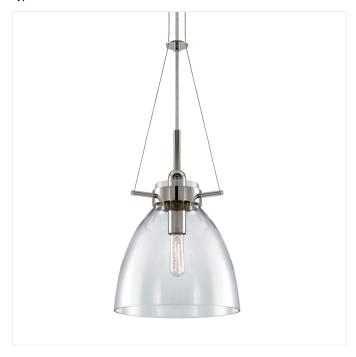

# Castelli Pendant Spec Sheet

**SKU**: 3294.35C

The Castelli collections uniqueness derives from a beautifully shaped glass in suspension from stainless steel cable. Castellis open design invests contemporary freshness and projects sophistication into your home or architecture.

## **Dimensions**

Height: 27"
Diameter: 12"
Canopy/Backplate/Base: 5"
Hanging Details: 10' Adjustable Cord

### Shade

Shade Material: Glass

# **General Listings**

Features: While Supplies Last Color/Finish: Polished Nickel (.35)