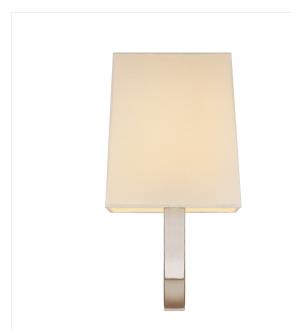

# Cappio Sconce Spec Sheet

**SKU:** 1821.35

Cappio, Italian for loop, is a transitional concept simply formed and classically present. Cappios trapezoidal linen shade sets comfortably on its elegantly simple sweep.