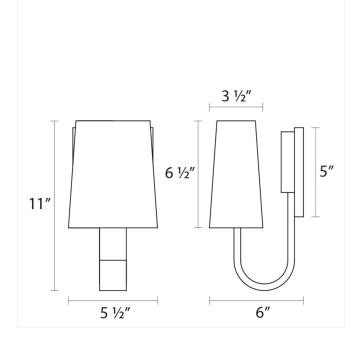

#### Dimensions

| Height:                       | 11"  |
|-------------------------------|------|
| Width:                        | 5.5" |
| Extends:                      | 6"   |
| Minimum Extension:            | 6"   |
| Maximum Extension:            | 6"   |
| Canopy/Backplate/Base Depth:  | 4.5" |
| Canopy/Backplate/Base Height: | 5"   |