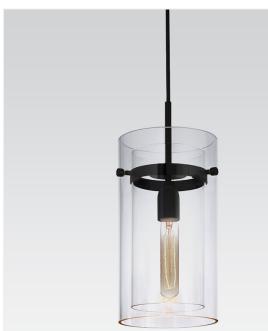

## Bleecker Street Pendant Spec Sheet

**SKU:** 4011.25C

Learn more: <u>https://sonnemanlight.com/bleecker-street-pendant</u>

Type #:

| 18.5"<br>9"<br>5"<br>10' Adjustable Cord |
|------------------------------------------|
| 9"<br>5"                                 |
| 9"<br>5"                                 |
| -                                        |
| 10' Adjustable Cord                      |
|                                          |
|                                          |
| Medium Base                              |
| 1<br>120VAC                              |
| 12074                                    |
| 60                                       |
|                                          |
| Licensed electrician required            |
| Compatible                               |
| 27" X 22" X 13"<br>9 LBS                 |
|                                          |
|                                          |
| Glass                                    |
|                                          |
| While Supplies Last                      |
| C-UL-US                                  |
| Satin Black (.25                         |
| N                                        |
|                                          |
|                                          |