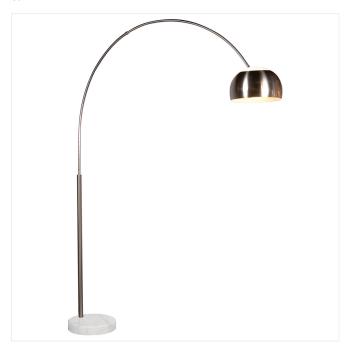

# Arc Floor Lamp Spec Sheet

**SKU**: 4096.13G

The shade's glass top enables light to shine upward as well as downward, and a small-profile rounded base allows furniture to be places in front of or over it. The slender neck can rise to enarly eight feet before serenly balancing over key living areas.

#### Shade

Shade Material: Metal & Etched Glass

## **General Listings**

 Features:
 While Supplies Last

 Certification:
 C-UL-US

 Color/Finish:
 Satin Nickel (.13)

 Dark Sky Friendly:
 N