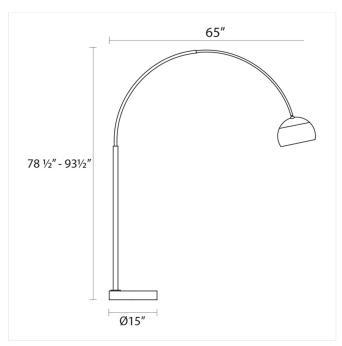

### **Dimensions**

 Height:
 78.5"

 Width:
 65"

 Length:
 15"

 Canopy/Backplate/Base:
 15"

### Installation

Installation:No electrician requiredMinimum Hanging Height:78.5"Maximum Hanging Height:93.5"