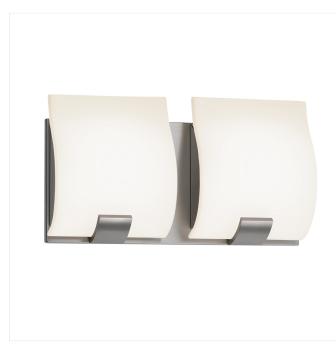

# Aquo Bath Bar Spec Sheet

**SKU**: 3882.13

Our Aquo bath bar produces sensual shapes that  $\ensuremath{\mathsf{ebb}}$  and flow in a continuous dynamic rhythm of change.

 $Learn\ more:\ \underline{https://sonnemanlight.com/aquo-bath-bar}$ 

#### Shade

Shade Material: **Etched Glass** 

#### **General Listings**

While Supplies Last, Damp Rated Color/Finish: Satin Nickel (.13)