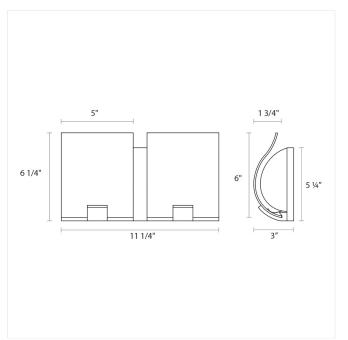

## **Dimensions**

Extends: Minimum Extension: Maximum Extension: Canopy/Backplate/Base Width: Canopy/Backplate/Base Height: