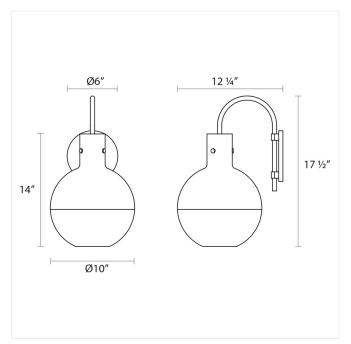

### **Dimensions**

 Height:
 17.5"

 Width:
 10"

 Extends:
 12.25"

 Minimum Extension:
 12.25

 Maximum Extension:
 12.25

 Canopy/Backplate/Base:
 6"