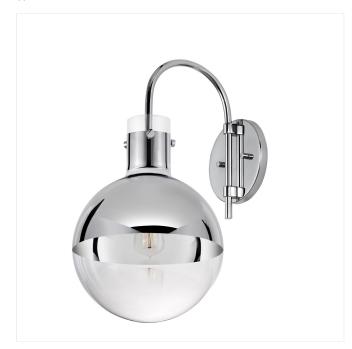

# Apollo Sconce Spec Sheet

**SKU**: 4780.01

Apollo is a reference to the gleaming mercury glass orbs of the art deco era. Inspired by the god of light, this design embodies luminous, reflective, shimmering transparencesimple, yet mysterious. Its mercury-coated glass globe reflects its outside surroundings and radiates the luminance of its clear filament lamp from within.

### **General Listings**

Features: While Supplies Last Color/Finish: Polished Chrome (.01)

#### Available Finishes

Available Finishes: Polished Chrome (.01)