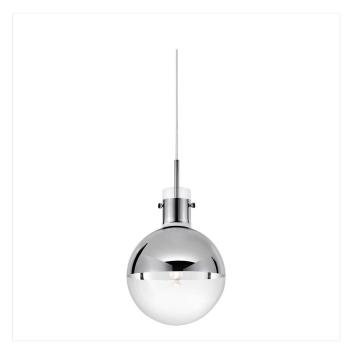

# Apollo Pendant Spec Sheet

**SKU:** 4781.01

A mercury-coated glass globe that reflects its outside surroundings and radiates the luminance of its clear filament lamp from within.

the luminance of its clear filament lamp from within.

### Shade

Shade Material: Glass

## **General Listings**

Features: While Supplies Last
Certification: C-UL-US
Color/Finish: Polished Chrome (.01)
Dark Sky Friendly: N