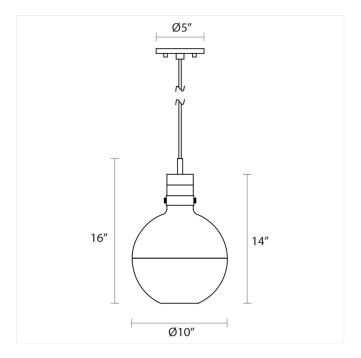

### **Dimensions**

Height: 16"
Diameter: 10"
Canopy/Backplate/Base: 5"
Hanging Details: 10' Adjustable Cord