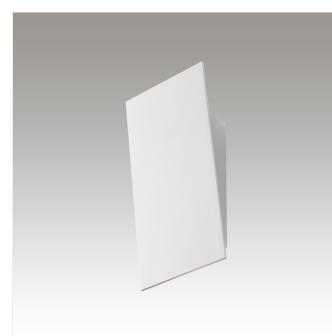

# Angled Plane Narrow LED Sconce Spec Sheet

SKU: 2365.98

Angled Plane Narrow is a slimmer, perfectly poised, rectangular counterpart to the <u>Angled Plane Sconce</u>, reflecting light on a wall with an upward and downward projection.