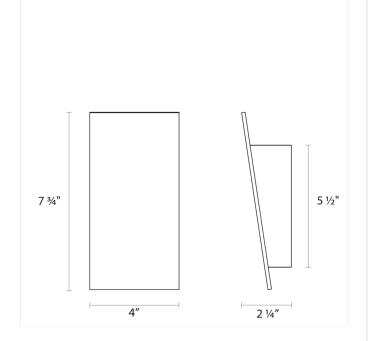

### Dimensions

| Height:                       | 7.75" |
|-------------------------------|-------|
| Width:                        | 4"    |
| Extends:                      | 2.25" |
| Minimum Extension:            | 2.25" |
| Maximum Extension:            | 2.25" |
| Canopy/Backplate/Base Depth:  | 2.75" |
| Canopy/Backplate/Base Height: | 5.5"  |